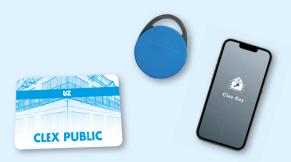

### Flexible, integrable and secure

Clex public is an electronic locking system for the integration of U&Z locking units into existing systems of partners. While **Clex public online** allows for door locks to be integrated into existing access control systems in a cost-efficient manner, **Clex public offline** is a fully programmed firmware which can be designed flexibly and according to individual needs and which allows tailor-made solutions.

With the new extension **Clex public mobile,** electronic lockings units in a third-party system can now be opened and closed using a smartphone.

#### Clex Key App

Thanks to the Clex Key app access rights can be flexibly managed on the smartphone. The smartphone is used as a door opener and can be used as replacement or supplement to traditional RFID transponders. Thereby the smartphone does not have to be connected to the internet at the time of opening.