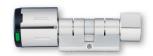

#### CX8172 Electronic Door Hand

Electronic Door Handle with electronic authorisation

Double-knob cylinder with electro-

nic authorisation on one side, as CX8124 also available with electro-

nic authorisation on both sides