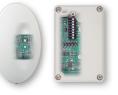

#### CX8936

ľΖ

CX8122

Online module with Bluetooth® Low Energy for communication between the electronic locking unit and an external system

#### CX8946

Online Module LAN with Bluetooth® Low Energy for the control of the electronic locking units