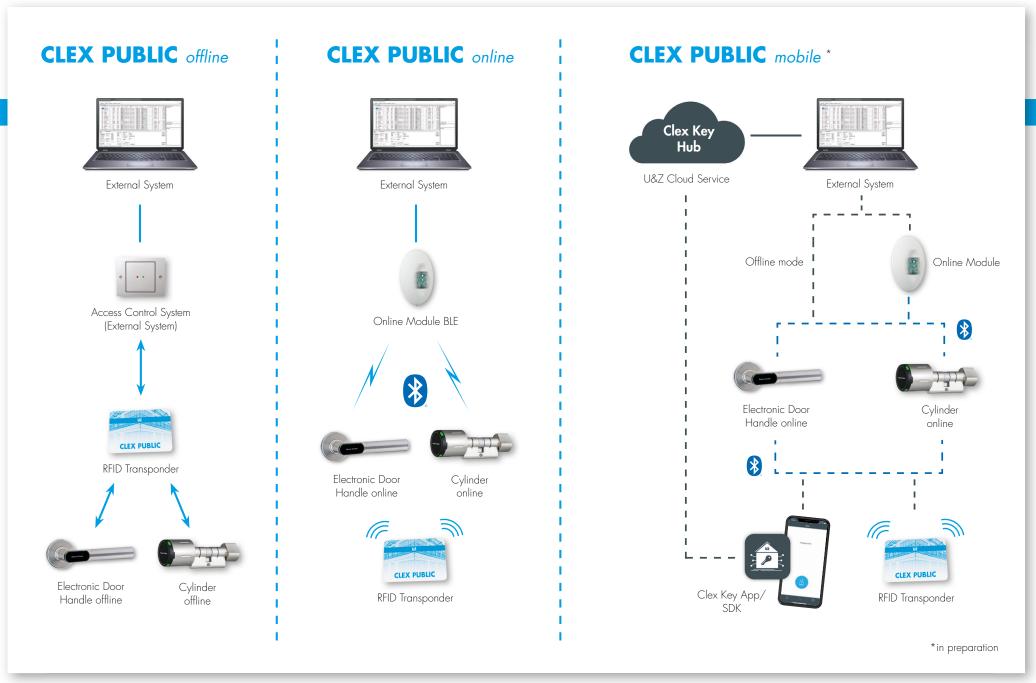

### Flexible, integrable and secure

Clex public is an electronic locking system for the integration of U&Z locking units into existing systems of partners. While **Clex public online** allows for door locks to be integrated into existing access control systems in a cost-efficient manner, **Clex public offline** is a fully programmed firmware which can be designed flexibly and according to individual needs and which allows tailor-made solutions.

With the new extension **Clex public mobile,** electronic lockings units in a third-party system can now be opened and closed using a smartphone.

#### Clex Key App

Thanks to the Clex Key app access rights can be flexibly managed on the smartphone. The smartphone is used as a door opener and can be used as replacement or supplement to traditional RFID transponders. Thereby the smartphone does not have to be connected to the internet at the time of opening.

#### Clex Key Hub

Clex Key Hub is an Cloud-Service from U&Z, which enables the allocation of authorizations an is used as an interface between the Keyvi management software and the Clex Key app. The authorization data are saved in a security database. The Clex Key app receives regular updates from the Clex Key Hub on the status of the mobile key's permissions.

## System overview