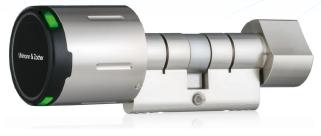

#### CX8172 Electronic Door Hand

Electronic Door Handle with electronic authorisation

Double-knob cylinder with electro-

nic authorisation on one side, as CX8124 also available with electro-

nic authorisation on both sides